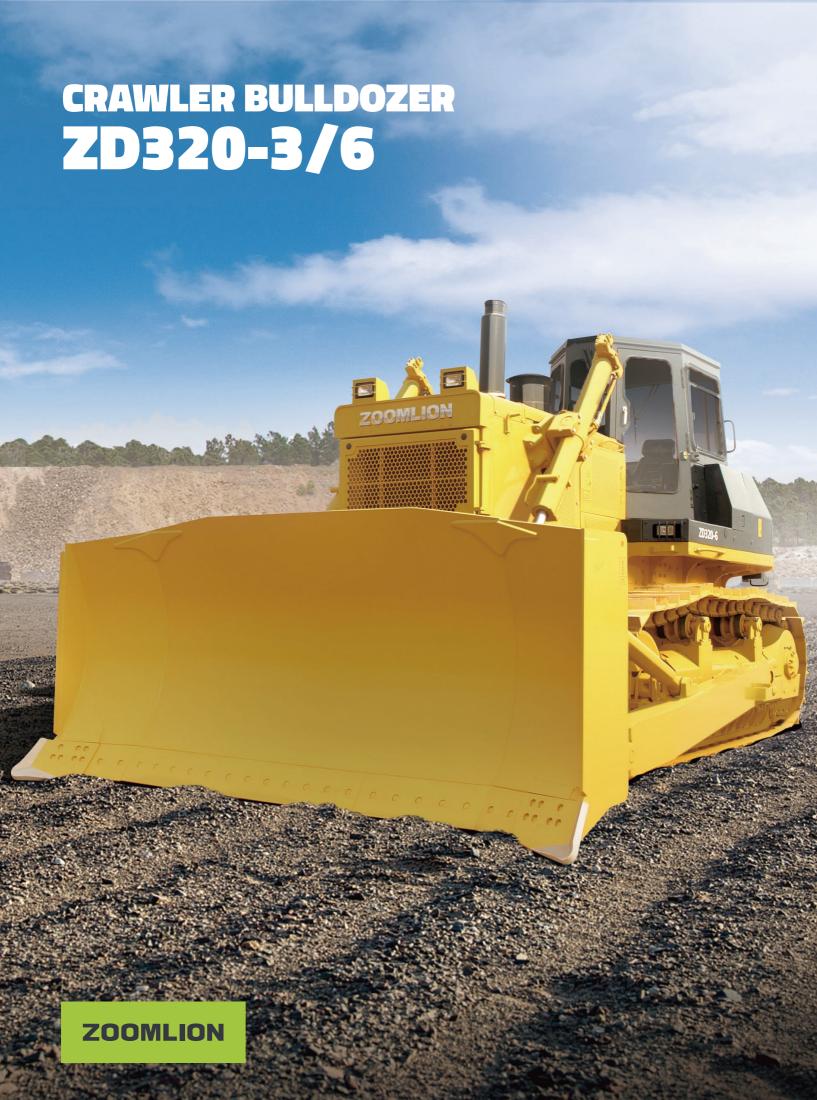

## CRAWLER BULLDOZER ZD320-3/6

|                          | Items                                   | Units  | ZD320-3/6            |
|--------------------------|-----------------------------------------|--------|----------------------|
| Engine                   | Manufacturer                            |        | CUMMINS              |
|                          | Model                                   |        | NT855-C360/QSNT-C345 |
|                          | Displacement                            | L      | 14                   |
|                          | Rated Speed                             | r/min  | 2000                 |
|                          | Rated Power                             | kW     | 257                  |
|                          | Electric Generator                      | /      | 28V、35A              |
|                          | Fuel Consumption Rate                   | g/kW·h | ≤242/201             |
|                          | Starter Motor                           | /      | 24V、11kW             |
| Undercarriage            | Width of Track Shoe                     | mm     | 560                  |
|                          | Pitch                                   | mm     | 228.6                |
|                          | Track Gauge                             | mm     | 2140                 |
|                          | Length of Track On Ground               | mm     | 3150                 |
|                          | Ground Clearance                        | mm     | 500                  |
|                          | Number of Track Shoes (per side)        | piece  | 41                   |
| Working<br>Device        | Blade Type                              | /      | Semi-U blade         |
|                          | Width                                   | mm     | 4030                 |
|                          | Height                                  | mm     | 1720                 |
|                          | Max. Lift of Blade Above Ground         | mm     | 1670                 |
|                          | Max. Drop of Blade Below Ground         | mm     | 552                  |
|                          | Blade Capacity                          | m³     | 11.7                 |
| Dimensions<br>and Weight | Operating Weight                        | kg     | 35044/35100          |
|                          | Length (without ripper)                 | mm     | 6625                 |
|                          | Length (with multi/single-shank ripper) | mm     | 8668/9072            |
|                          | Width                                   | mm     | 4030                 |
|                          | Height (to top of muffler)              | mm     | 3790                 |