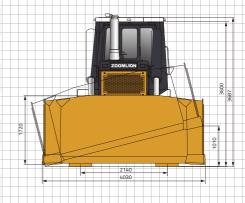

## CRAWLER BULLDOZER ZD320-3/6

|                          | Items                                   | Units  | ZD320-3/6            |
|--------------------------|-----------------------------------------|--------|----------------------|
| Engine                   | Manufacturer                            |        | CUMMINS              |
|                          | Model                                   |        | NT855-C360/QSNT-C345 |
|                          | Displacement                            | L      | 14                   |
|                          | Rated Speed                             | r/min  | 2000                 |
|                          | Rated Power                             | kW     | 257                  |
|                          | Electric Generator                      | /      | 28V、35A              |
|                          | Fuel Consumption Rate                   | g/kW·h | ≤242/201             |
|                          | Starter Motor                           | /      | 24V、11kW             |
| Undercarriage            | Width of Track Shoe                     | mm     | 560                  |
|                          | Pitch                                   | mm     | 228.6                |
|                          | Track Gauge                             | mm     | 2140                 |
|                          | Length of Track On Ground               | mm     | 3150                 |
|                          | Ground Clearance                        | mm     | 500                  |
|                          | Number of Track Shoes (per side)        | piece  | 41                   |
| Working<br>Device        | Blade Type                              | /      | Semi-U blade         |
|                          | Width                                   | mm     | 4030                 |
|                          | Height                                  | mm     | 1720                 |
|                          | Max. Lift of Blade Above Ground         | mm     | 1670                 |
|                          | Max. Drop of Blade Below Ground         | mm     | 552                  |
|                          | Blade Capacity                          | m³     | 11.7                 |
| Dimensions<br>and Weight | Operating Weight                        | kg     | 35044/35100          |
|                          | Length (without ripper)                 | mm     | 6625                 |
|                          | Length (with multi/single-shank ripper) | mm     | 8668/9072            |
|                          | Width                                   | mm     | 4030                 |
|                          | Height (to top of muffler)              | mm     | 3790                 |