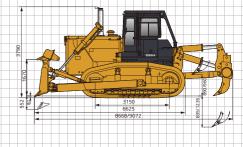

## CRAWLER BULLDOZER ZD320-3/6

|                          | Items                                   | Units  | ZD320-3/6            |
|--------------------------|-----------------------------------------|--------|----------------------|
| Engine                   | Manufacturer                            |        | CUMMINS              |
|                          | Model                                   |        | NT855-C360/QSNT-C345 |
|                          | Displacement                            | L      | 14                   |
|                          | Rated Speed                             | r/min  | 2000                 |
|                          | Rated Power                             | kW     | 257                  |
|                          | Electric Generator                      | /      | 28V、35A              |
|                          | Fuel Consumption Rate                   | g/kW·h | ≤242/201             |
|                          | Starter Motor                           | /      | 24V、11kW             |
| Undercarriage            | Width of Track Shoe                     | mm     | 560                  |
|                          | Pitch                                   | mm     | 228.6                |
|                          | Track Gauge                             | mm     | 2140                 |
|                          | Length of Track On Ground               | mm     | 3150                 |
|                          | Ground Clearance                        | mm     | 500                  |
|                          | Number of Track Shoes (per side)        | piece  | 41                   |
| Working<br>Device        | Blade Type                              | /      | Semi-U blade         |
|                          | Width                                   | mm     | 4030                 |
|                          | Height                                  | mm     | 1720                 |
|                          | Max. Lift of Blade Above Ground         | mm     | 1670                 |
|                          | Max. Drop of Blade Below Ground         | mm     | 552                  |
|                          | Blade Capacity                          | m³     | 11.7                 |
| Dimensions<br>and Weight | Operating Weight                        | kg     | 35044/35100          |
|                          | Length (without ripper)                 | mm     | 6625                 |
|                          | Length (with multi/single-shank ripper) | mm     | 8668/9072            |
|                          | Width                                   | mm     | 4030                 |
|                          | Height (to top of muffler)              | mm     | 3790                 |